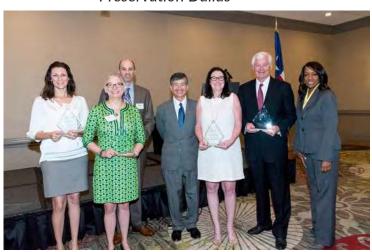

# **CONGRATULATIONS TO OUR 2017 BUSINESS AWARD WINNERS!**

Jeb Hensarling Business of the Year

Lucky Dog Books

Chairman's Award

Dallas Arboretum and Botanical Garden

**Entrepreneur of the Year** 

Momo Italian Kitchen

**Live Local Award** 

The Store in Lake Highlands
Vickery Trading Company

R. S. Munger Business Pioneer

**Preservation Dallas** 

Pictured here: Stephanie Giddens, Vickery Trading Company, Cheryl Calvin, The Store in Lake Highlands; David Preziosi, Preservation Dallas; Congressman Jeb Hensarling; Wende Stevenson, Momo Italian Kitchen; Alan Walne, Dallas Arboretum and Botanical Garden; and Andrea Sanders, Chair-man of GEDCC. Not pictured: John and Marquetta Tilton, Lucky Dog Books.