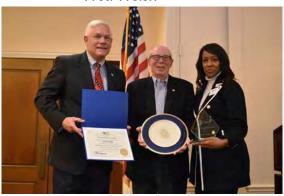

### 2017 Pete Sessions Chairman's Award

Fred Welsh

Pictured here: Congressman Pete Sessions, Fred Welsh and Chamber Chairman Andrea Sanders.